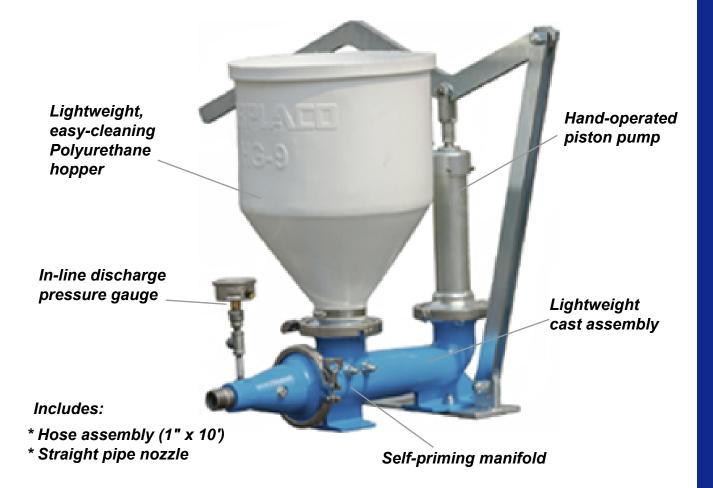

### Hand-operated portable grout pump!

- \* Lightweight design
- \* Polyurethane hopper
- \* Cast assembly
- \* In-line pressure gauge
- \* Self-priming manifold
- \* Hose assembly (1" x 10')
- \* Straight pipe nozzle
- \* Door bucks / jambs \* Mudjacking
- \* Machine base grouting \* Void filling
- \* Piling encasements \* Underlaying
- \* Post tensioning \* Rock/soil anchors
- \* Precast tunnel joints \* Waterproofing
- \* Pipe jacking slurry \* Tunnel liners
- \* Pre-cast tilt-up panels \* T-joints
- \* Concrete planks \* Traffic dividers
- \* Mining grout applications

### Handy-Grout HG-9

Production Capacity
Line Pressure
0 - 100 psi plus
Material Hopper
5 gal ( 19L )
Power Source
Weight
53 lb (24 kg)
Dimensions
15 cu ft/hr (112 gal)
A representation of the following statement of the following s