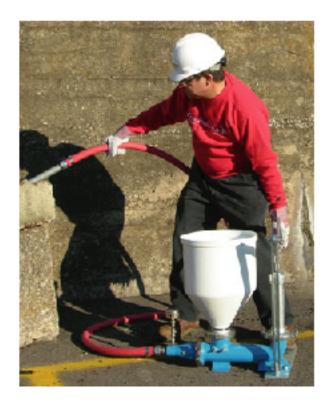

# Handy-Grout<sup>™</sup>

When the job is too small to justify sending out an engine powered grouting rig or the job site is hard to reach with full-size equipment, just carry in a **Handy-Grout**™and start pumping!

#### Handy-Grout HG-9

The contractors' choice for . . . durability, efficiency, portability.